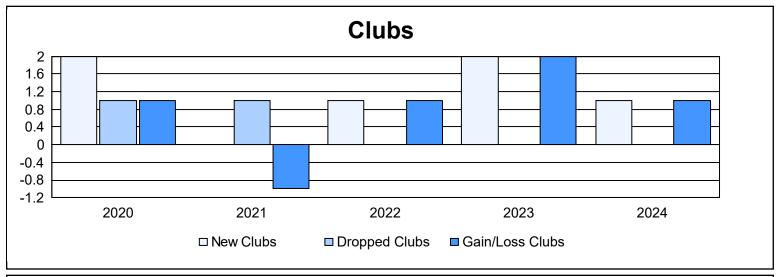

District 355 B1 As of June 2024 Cumulative

| Year      | New<br>Clubs | Dropped<br>Clubs | Gain/<br>Loss<br>Clubs | New<br>Members | Charter<br>Members | Reinstate<br>Members | Transfer<br>Members | Total<br>Member<br>Added | Total<br>Members<br>Dropped | Gain/<br>Loss<br>Members |
|-----------|--------------|------------------|------------------------|----------------|--------------------|----------------------|---------------------|--------------------------|-----------------------------|--------------------------|
| 2019-2020 | 2            | 1                | 1                      | 633            | 68                 | 20                   | 10                  | 731                      | 632                         | 99                       |
| 2020-2021 | 0            | 1                | -1                     | 394            | 2                  | 19                   | 1                   | 416                      | 593                         | -177                     |
| 2021-2022 | 1            | 0                | 1                      | 408            | 37                 | 14                   | 5                   | 464                      | 394                         | 70                       |
| 2022-2023 | 2            | 0                | 2                      | 538            | 84                 | 39                   | 5                   | 666                      | 555                         | 111                      |
| 2023-2024 | 1            | 0                | 1                      | 483            | 28                 | 48                   | 8                   | 567                      | 580                         | -13                      |
| Average   | 1            | 0                | 1                      | 491            | 44                 | 28                   | 6                   | 569                      | 551                         | 18                       |