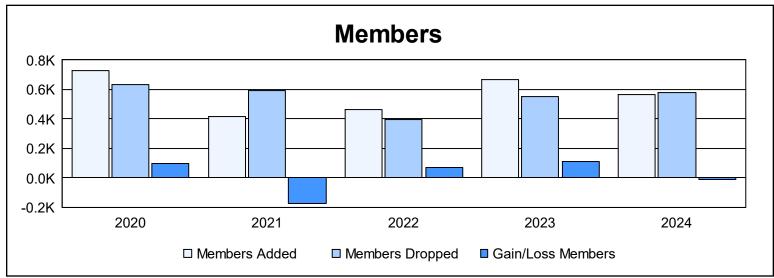

District 355 B1 As of June 2024 Cumulative

| Year      | New<br>Clubs | Dropped<br>Clubs | Gain/<br>Loss<br>Clubs | New<br>Members | Charter<br>Members | Reinstate<br>Members | Transfer<br>Members | Total<br>Member<br>Added | Total<br>Members<br>Dropped | Gain/<br>Loss<br>Members |
|-----------|--------------|------------------|------------------------|----------------|--------------------|----------------------|---------------------|--------------------------|-----------------------------|--------------------------|
| 2019-2020 | 2            | 1                | 1                      | 633            | 68                 | 20                   | 10                  | 731                      | 632                         | 99                       |
| 2020-2021 | 0            | 1                | -1                     | 394            | 2                  | 19                   | 1                   | 416                      | 593                         | -177                     |
| 2021-2022 | 1            | 0                | 1                      | 408            | 37                 | 14                   | 5                   | 464                      | 394                         | 70                       |
| 2022-2023 | 2            | 0                | 2                      | 538            | 84                 | 39                   | 5                   | 666                      | 555                         | 111                      |
| 2023-2024 | 1            | 0                | 1                      | 483            | 28                 | 48                   | 8                   | 567                      | 580                         | -13                      |
| Average   | 1            | 0                | 1                      | 491            | 44                 | 28                   | 6                   | 569                      | 551                         | 18                       |